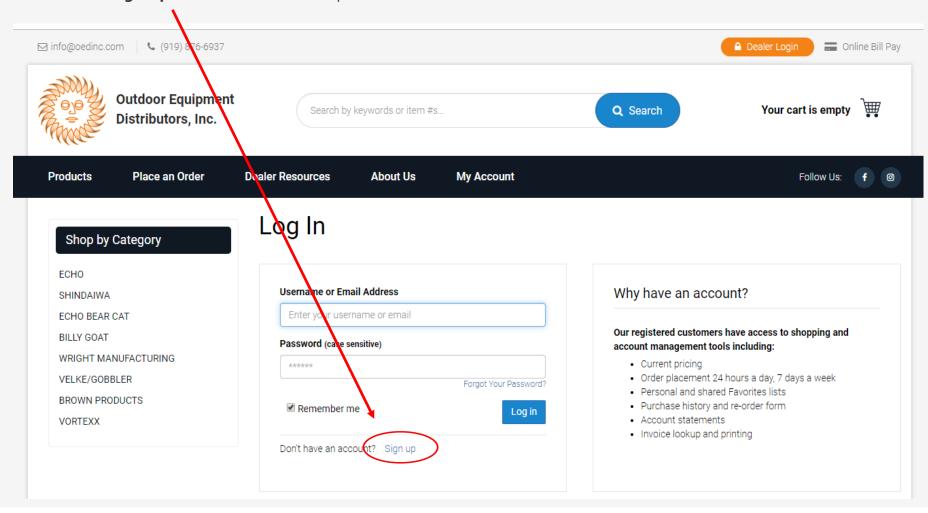

**To create a new account**, click on the "Dealer Login" button at the top right of the page.

You then need to click on the "Sign Up" link for the initial set up.

Enter your name and email address. Once submitted, you will receive an email to the address provided to test that it is a valid email address. You will have 24 hours to click on the link in the email before it becomes invalid. If the link becomes invalid, you will need to start the process over.

### Create an Account

| Name (5)      |       |  |        |
|---------------|-------|--|--------|
| Name (First I | Last) |  |        |
|               |       |  |        |
|               |       |  |        |
| Email         |       |  |        |
|               |       |  |        |
|               |       |  |        |
|               |       |  |        |
|               |       |  | Submit |