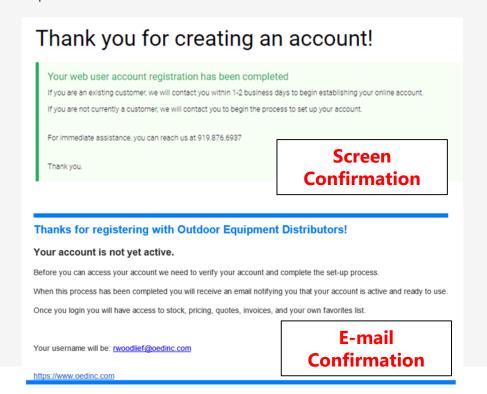

### Your Request Has Been Received

#### What happens next?

In a few moments, you should receive a confirmation link to your email address rwoodlief@oedinc.com from weborder@oedinc.com

(Sometimes these get caught in a spam filter, so you may have to look in your junk mail).

#### Resend Email

To change your email address, Click Here.

#### When you receive the message, click the confirmation link.

That link will return you to the site and prompt you for more information to finish setting up your account.

Validation E-mail

Screen

**Confirmation** 

After clicking on the email link, you will be directed to a page to set up your user account.

You will need to complete this sign up form and then click the toggle button on the lower right of the screen (not shown on image to the right) indicating that you agree to the terms of our website. Once this is completed, click the blue "Submit" button.