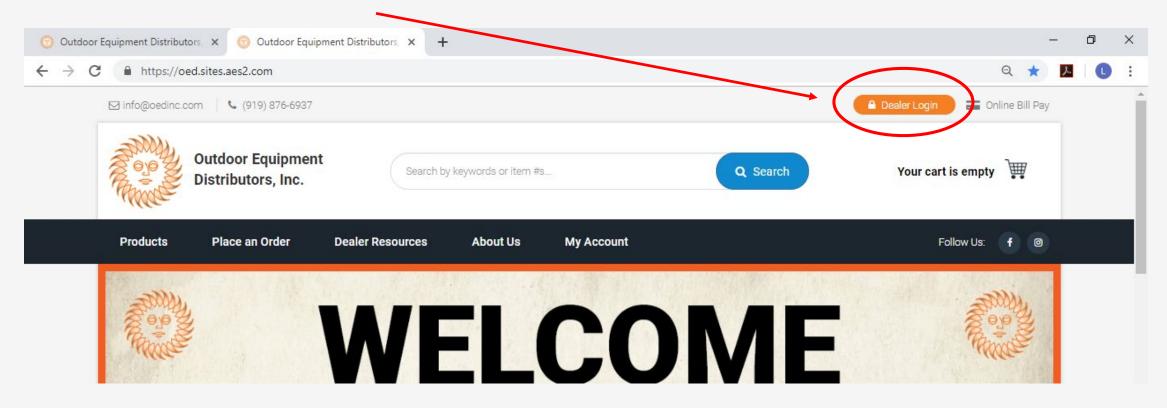

**To create a new account**, click on the "Dealer Login" button at the top right of the page.

You then need to click on the "Sign Up" link for the initial set up.

Enter your name and email address. Once submitted, you will receive an email to the address provided to test that it is a valid email address. You will have 24 hours to click on the link in the email before it becomes invalid. If the link becomes invalid, you will need to start the process over.

### Create an Account

| Name (5)      |       |  |        |
|---------------|-------|--|--------|
| Name (First I | Last) |  |        |
|               |       |  |        |
|               |       |  |        |
| Email         |       |  |        |
|               |       |  |        |
|               |       |  |        |
|               |       |  |        |
|               |       |  | Submit |